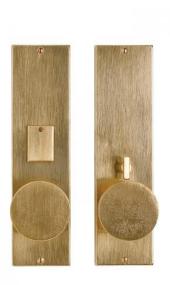

# Metro Entry Set - 3 1/2" x 13" Metro

# **Product Details**

Exterior Escutcheon (E260): 3 1/2" x 13"

Shown with Luna Door Knob

Interior Escutcheon (E262): 3 1/2" x 13"

## **Function**

Shown in Entry Mortise Lock

#### Finish

Shown in Silicon Bronze Brushed (BBB)