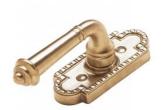

# Corbel Arched Tilt & Turn Trim Corbel Arched

## **Product Details**

Corbel Arched Tilt & Turn Trim (EW30600): 1 1/2" x 3 3/4"

Shown with Mini Monarch Lever

### **Finish**

Shown in Silicon Bronze Brushed (BBB)