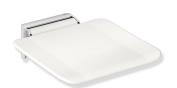

## Hinged seat 900.51.20040

- · construction consisting of wall bracket and continuous
- · slip-resistant, textured seat made of synthetic material in HEWI colours 98 (signal white) and 92 (anthracite
- · reinforcement of the seat made of aluminium, powder coated in the colour of the seat
- · wall bracket made of stainless steel, chrome
- · seat can be folded up to save space
- · seat depth when folded up 77 mm
- · weight capacity up to 150 kg
- · 350 mm wide, 415 mm deep and 110 mm high
- · seat 350 mm wide and 340 mm deep
- · for mounting with non-corrosive and tested HEWI fixing materials for different wall systems (to be ordered separately)
- · sealing tape for sealing the fixing points is included in the scope of supply