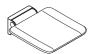

## Hinged seat 900.51.20040

- · construction consisting of wall bracket and continuous
- · slip-resistant, textured seat made of synthetic material in HEWI colours 98 (signal white) and 92 (anthracite
- · reinforcement of the seat made of aluminium, powder coated in the colour of the seat
- · wall bracket made of stainless steel, chrome
- · seat can be folded up to save space
- · seat depth when folded up 77 mm
- · weight capacity up to 150 kg
- · 350 mm wide, 415 mm deep and 110 mm high
- · seat 350 mm wide and 340 mm deep
- · for mounting with non-corrosive and tested HEWI fixing materials for different wall systems (to be ordered separately)
- · sealing tape for sealing the fixing points is included in the scope of supply