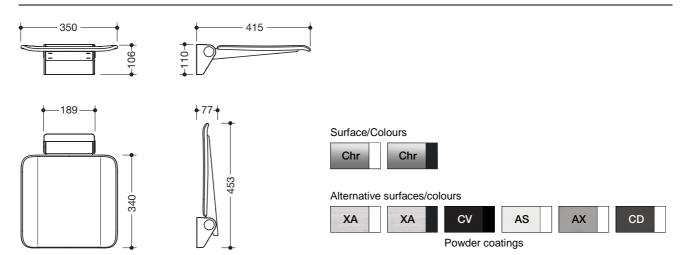

## Hinged seat 900.51.20040

- · construction consisting of wall bracket and continuous
- · slip-resistant, textured seat made of synthetic material in HEWI colours 98 (signal white) and 92 (anthracite
- · reinforcement of the seat made of aluminium, powder coated in the colour of the seat
- · wall bracket made of stainless steel, chrome
- · seat can be folded up to save space
- · seat depth when folded up 77 mm
- · weight capacity up to 150 kg
- · 350 mm wide, 415 mm deep and 110 mm high
- · seat 350 mm wide and 340 mm deep
- · for mounting with non-corrosive and tested HEWI fixing materials for different wall systems (to be ordered separately)
- · sealing tape for sealing the fixing points is included in the scope of supply

## Dimensions in mm

Technical information subject to alteration, 16th August 2019