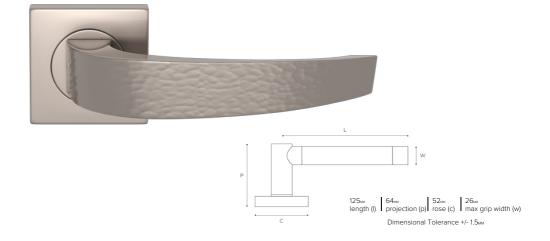

## TECHNICAL SPECIFICATIONS

HS5004-SN-52 DOOR LEVER BRIDGE SOLID HAMMERED 52 SQUARE IN SATIN NICKEL

## **CONFIGURATIONS / FIXINGS**

Sprung as standard, unsprung available upon request

Through bolt fixing with M4  $\times$  60mm through bolts (suitable up to door thickness 45mm). Please inform sales if fitting to thicker doors. 8  $\times$  8  $\times$  110mm piercing spindle.