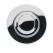

## TECHNICAL SPECIFICATIONS

RS1022-MPSN-52 DOOR LEVER SKI RECESS SHELL IN MOTHER OF PEARL AND SATIN NICKEL