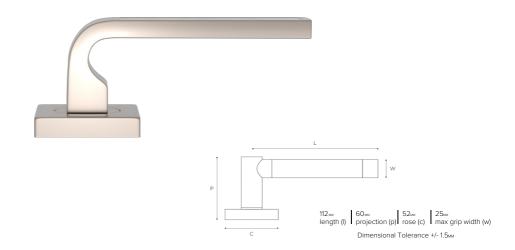

## TECHNICAL SPECIFICATIONS

RS1022-MPSN-52 DOOR LEVER SKI RECESS SHELL IN MOTHER OF PEARL AND SATIN NICKEL

## **CONFIGURATIONS / FIXINGS**

Sprung as standard, unsprung available upon request

Through bolt fixing with M4 X 60mm through bolts (suitable up to door thickness 45mm). Please inform sales if fitting to thickne doors. 8 x 8 x 110mm piercing spindle.