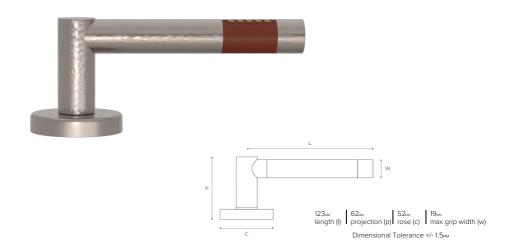

# TECHNICAL SPECIFICATIONS

HR1023-CNSN-52 DOOR LEVER

BARREL SHORT STITCH OUTRECESS LEATHER HAMMERED IN CHESTNUT AND SATIN NICKEL

### **CONFIGURATIONS / FIXINGS**

Sprung as standard, unsprung available upon request

Through bolt fixing with M4 X 60mm through bolts (suitable up to door thickness 45mm). Please inform sales if fitting to thickne doors.  $8 \times 8 \times 110$ mm piercing spindle.