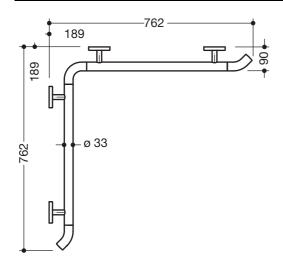

## Shower grab rail 802.35.11090

- · horizontal bars joined to form a right angle
- · with 45° end bends facing to the wall
- ergonomic and functional with a simple yet ageless design
- '- made of high-quality polyamide in HEWI colour 98 (signal white)
- · rose caps highly polished chrome-look coated
- · with corrosion resistant steel core
- horizontal lengths 762 mm each, 90 mm deep, diameter 33 mm
- wall connection with filigree supports, perpendicular to wall (diameter 18 mm) and flat roses
- · diameter of roses 80 mm, 13 mm high
- easy installation due to individually mounted fixing plates made of high-quality stainless steel for hanging the rail
- · fixing with grub screw located on underside of rose
- · suitable for HEWI hanging seats 950.51.1... and 802.51.1...
- · incl. HEWI fixing material
- · easy to clean

## Dimensions in mm