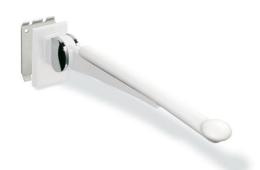

## Hinged support rail White Edition 802.50.W0180

- · robust, single arm rail
- · non-slip, ergonomic with perfectly matched coated grip
- · for supporting, steadying and pulling oneself up
- · loading capacity to DIN 18040
- · easy to clean
- · can be folded lightly up and down
- · space saving
- projection 800 mm, 140 mm wide, wall plate 218 mm high
- · rail length adjustable from 800 to 900 mm, in 50 mm steps
- · rail height adjustable (+/- 50 mm)
- easy to install due to separate installation of HEWI wall plate and hinged support rail
- $\cdot$  covered, corrosion-free and certified fixing material for a variety of wall mounted options
- · made of powder coated white aluminium with chromeplated features
- · grip pad made of high-quality PUR in the five HEWI colours 98 (signal white), 99 (pure white), 92 (anthracite grey), 97 (light grey) and 33 (ruby red)
- toilet roll holder, WC flushing mechanism and back rest can be retrofitted
- CE mark according to MPG (German Medical Devices Law)