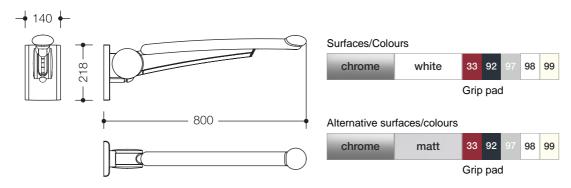

## Hinged support rail White Edition 802.50.W0180

- · robust, single arm rail
- · non-slip, ergonomic with perfectly matched coated grip
- · for supporting, steadying and pulling oneself up
- · loading capacity to DIN 18040
- · easy to clean
- · can be folded lightly up and down
- · space saving
- projection 800 mm, 140 mm wide, wall plate 218 mm high
- · rail length adjustable from 800 to 900 mm, in 50 mm steps
- · rail height adjustable (+/- 50 mm)
- easy to install due to separate installation of HEWI wall plate and hinged support rail
- $\cdot$  covered, corrosion-free and certified fixing material for a variety of wall mounted options
- · made of powder coated white aluminium with chromeplated features
- · grip pad made of high-quality PUR in the five HEWI colours 98 (signal white), 99 (pure white), 92 (anthracite grey), 97 (light grey) and 33 (ruby red)
- toilet roll holder, WC flushing mechanism and back rest can be retrofitted
- CE mark according to MPG (German Medical Devices Law)

## Dimensions in mm

Technical information subject to alteration, 16.01.2013