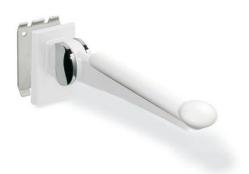

## Hinged support rail White Edition 802.50.W0165

- · robust, single arm rail
- · non-slip, ergonomic with perfectly matched coated grip
- · for supporting, steadying and pulling oneself up
- · loading capacity to DIN 18040
- · easy to clean
- · can be folded lightly up and down
- space saving
- projection 650 mm, 140 mm wide, wall plate 218 mm high
- · rail length adjustable from 650 to 750 mm, in 50 mm steps
- · rail height adjustable (+/- 50 mm)
- easy to install due to separate installation of HEWI wall plate and hinged support rail
- · covered, corrosion-free and certified fixing material for a variety of wall mounted options
- · made of powder coated white aluminium with chromeplated features
- grip pad made of high-quality PUR in the five HEWI colours 98 (signal white), 99 (pure white), 92 (anthracite grey), 97 (light grey) and 33 (ruby red)
- toilet roll holder, WC flushing mechanism and back rest can be retrofitted
- · CE mark according to MPG (German Medical Devices Law)