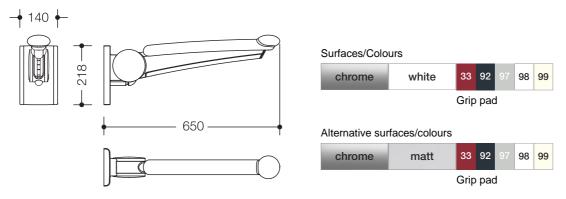

## Hinged support rail White Edition 802.50.W0165

- · robust, single arm rail
- · non-slip, ergonomic with perfectly matched coated grip
- · for supporting, steadying and pulling oneself up
- · loading capacity to DIN 18040
- · easy to clean
- · can be folded lightly up and down
- space saving
- projection 650 mm, 140 mm wide, wall plate 218 mm high
- · rail length adjustable from 650 to 750 mm, in 50 mm steps
- · rail height adjustable (+/- 50 mm)
- easy to install due to separate installation of HEWI wall plate and hinged support rail
- · covered, corrosion-free and certified fixing material for a variety of wall mounted options
- · made of powder coated white aluminium with chromeplated features
- grip pad made of high-quality PUR in the five HEWI colours 98 (signal white), 99 (pure white), 92 (anthracite grey), 97 (light grey) and 33 (ruby red)
- toilet roll holder, WC flushing mechanism and back rest can be retrofitted
- · CE mark according to MPG (German Medical Devices Law)

## Dimensions in mm

Technical information subject to alteration, 16.01.2013