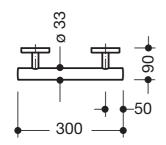

## Dimensions in mm

Colour/Surface

98 chrome
Rail Roses

Technical information subject to alteration, 16.01.2013