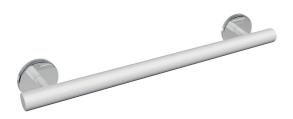

## Support rail 802.36.10090

- · straight rail with supports straight to the wall and roses
- · ergonomic and functional with a simple yet ageless design
- · for holding on to and providing support
- · made of high-quality polyamide in HEWI colour 98 (signal white)
- · rose caps highly polished chrome-look coated
- · with corrosion resistant steel core
- · length 300 mm, diameter of rail 33 mm, 90 mm deep
- wall connection with filigree supports, perpendicular to wall (diameter 18 mm) and flat roses
- · diameter of roses 80 mm, 13 mm high
- easy installation due to individually mounted fixing plates made of highquality stainless steel for hanging the rail
- · fixing with grub screw located on underside of rose
- · incl. HEWI fixing material
- · easy to clean