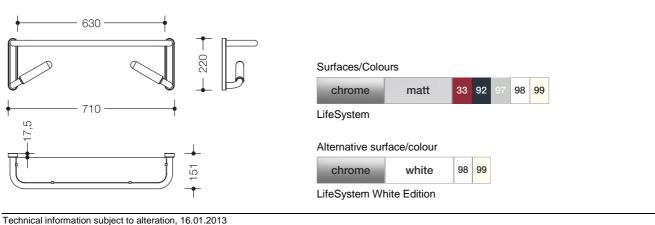

## Shelf 802.03.100

- · shelf with integrated support rails
- · non-breakable shelf with raised edge
- · used for support, to stand up independently and to hold accessories
- · easy to clean surface
- · the mirror can be mounted with the shelf in the centre
- · 710 mm wide, 220 mm high, 151 mm deep
- · support rail tilt adjustable in positions 0° and 30°
- · easy and enclosed assembly with the included corrosion-free HEWI fixing material
- · shelf surface in matt white synthetic material
- · frame in chrome-plated aluminium with powder coated, matt features
- · grips in tactile polyamide, in the five HEWI colours 98 (signal white), 99 (pure white), 92 (anthracite grey), 97 (light grey) and 33 (ruby red)

## Dimensions in mm

HEWI Heinrich Wilke GmbH Postfach 1260 D-34442 Bad Arolsen

Telefon: +49 5691 82-366 Telefax: +49 5691 82-99366 international@hewi.com www.hewi.com

HEWI (UK) Limited Scimitar Close Gillingham Business Park Gilllingham Kent ME8 0RM Phone +44 1634 377 688 Fax + 44 1634 370612 info@hewi.co.uk www.hewi.co.uk