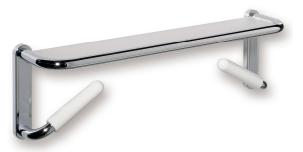

## Shelf 802.03.100

- · shelf with integrated support rails
- · non-breakable shelf with raised edge
- · used for support, to stand up independently and to hold accessories
- · easy to clean surface
- · the mirror can be mounted with the shelf in the centre
- · 710 mm wide, 220 mm high, 151 mm deep
- · support rail tilt adjustable in positions 0° and 30°
- · easy and enclosed assembly with the included corrosion-free HEWI fixing material
- · shelf surface in matt white synthetic material
- · frame in chrome-plated aluminium with powder coated, matt features
- · grips in tactile polyamide, in the five HEWI colours 98 (signal white), 99 (pure white), 92 (anthracite grey), 97 (light grey) and 33 (ruby red)