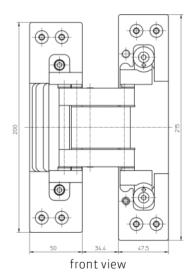

#### **Technical details**

| load capacity       | 120,0 kg       |
|---------------------|----------------|
| length (door/frame) | 200,0/215,0 mm |
| width (door)        | 50,0 mm        |
| width (frame)       | 47.5 mm        |
| cutter diameter     | 12,0 mm        |
| opening angle       | 180° degree    |
|                     |                |