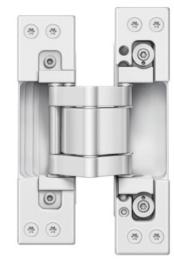

### TE 732 3D

for aluminium doors with 3D adjustment

### hinge

SIMONSWERK TECTUS hinge TE 732 3D. Completely concealed for aluminium profile systems. With 3D adjustment, load capacity up to 120 kg, opening angle up to 180°, overall length 215 mm, right hand and left hand applicable, maintenance-free slide bearings, three-dimensionally adjustable: side +/- 3,0 mm, height +/- 3,0 mm, compression +/- 1,0 mm. Finish...