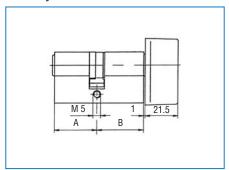

#### Double cylinder 3300

Half cylinder 3301

Rim cylinder 3319

Knob cylinder 3304

Knob cylinder 3306

Brass padlock 3328

Other versions e.g. cam cylinder, rim locks and special cylinders are available.