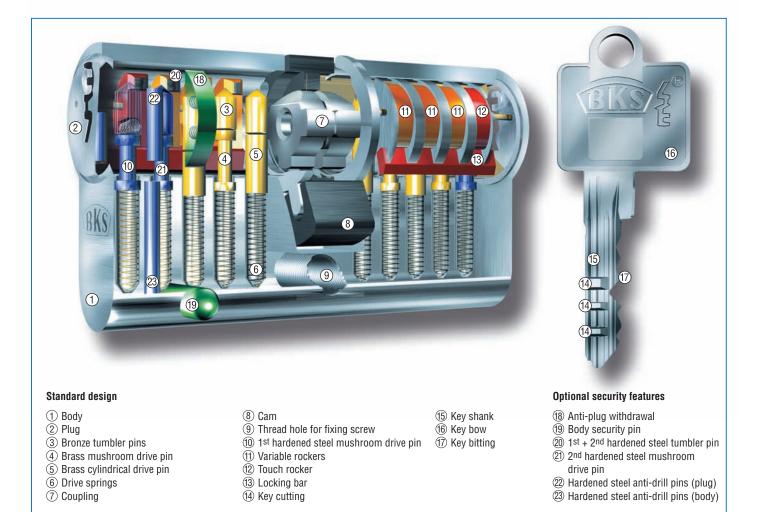

# BKS locking cylinder series according to DIN EN 1303 and DIN 18252

5 or 6 pin profiled cylinder for **registered differ**, **keyed alike locking and suited applications**, **with security card**, with additional side bar locking and 4 sprung locking elements within cylinder body. Brass cylinder body nickel plated, satin bronzed, dark browned or polished brass, with 3 keys, with M5 x 80 mm nickel plated steel fixing screw, without escutcheons.

**Drill protection** 

Available as an option: certificated drill protection versions BSKA (two pairs of electro-plated hardened steel pins on each side of cylinder) and BSKB (outside A with two pairs of electroplated hardened steel pins and two hard metal drill protection pins each in plug and body).

protection

**Drill and withdrawal** Protection against cylinder plug being withdrawn (BZKB). Outside plug and outside of cylinder body with hardened steel anti-drill pins and body security pin to secure a broken cylinder behind the backplate of the security furniture (optional).