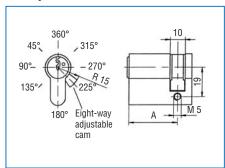

#### Double cylinder 3300

Half cylinder 3301

Rim cylinder 3319

Knob cylinder 3304

Knob cylinder 3306

Brass padlock 3328

Other versions e.g. cam cylinder, rim locks and special cylinders are available.