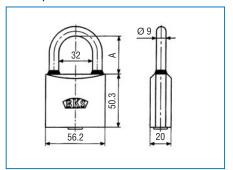

#### Double cylinder 3300

Half cylinder 3301

Rim cylinder 3319

Knob cylinder 3304

Knob cylinder 3306

Brass padlock 3328

Other versions e.g. cam cylinder, rim locks and special cylinders are available.