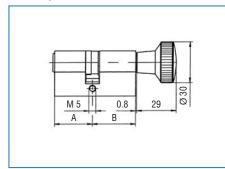

#### Double cylinder 3300

Half cylinder 3301

Rim cylinder 3319

Knob cylinder 3304

Knob cylinder 3306

Brass padlock 3328

Other versions e.g. cam cylinder, rim locks and special cylinders are available.