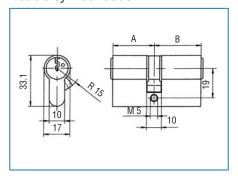

#### Double cylinder 3300

Half cylinder 3301

Rim cylinder 3319

Knob cylinder 3304

Knob cylinder 3306

Brass padlock 3328

Other versions e.g. cam cylinder, rim locks and special cylinders are available.