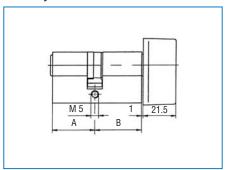

#### Double cylinder 3100

Half cylinder 3101

Rim cylinder 1309

Knob cylinder 3104

Knob cylinder 3106

Brass padlock 0778

Other versions e.g. cam cylinders, rim locks and special cylinders are available.