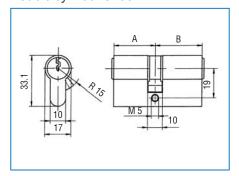

#### Double cylinder 3100

Half cylinder 3101

Rim cylinder 1309

Knob cylinder 3104

Knob cylinder 3106

Brass padlock 0778

Other versions e.g. cam cylinders, rim locks and special cylinders are available.