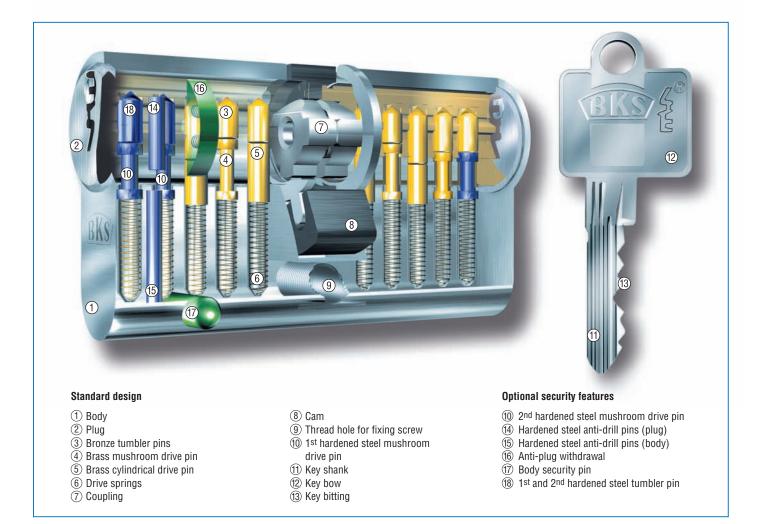

# BKS locking cylinder series according to DIN EN 1303 and DIN 18252

5 or 6 pin cylinder for **single differ, keyed alike locking**; **registered differ and suited applications (with security card).** Brass cylinder body nickel plated, satin bronzed, dark-browned or polished brass, with 3 keys and M5 x 80 mm nickel plated steel fixing screw, without escutcheons.

**Drill protection** 

Available as an option: certificated drill protection versions BSKA (two pairs of electro-plated hardened steel pins on each side of cylinder) and BSKB (outside A with two pairs of electroplated hardened steel pins and two hard metal drill protection pins each in plug and body).

protection

**Drill and withdrawal** Protection against cylinder plug being withdrawn and drilled (BZKB). Outside cylinder plug and outside of cylinder body with hardened steel anti-drill pins and body security pin to secure a broken cylinder behind the backplate of the security furniture (optional).