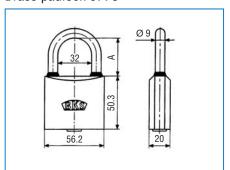

#### Double cylinder 3100

Half cylinder 3101

Rim cylinder 1309

Knob cylinder 3104

Knob cylinder 3106

Brass padlock 0778

Other versions e.g. cam cylinders, rim locks and special cylinders are available.