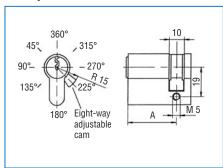

#### Double cylinder 3100

Half cylinder 3101

Rim cylinder 1309

Knob cylinder 3104

Knob cylinder 3106

Brass padlock 0778

Other versions e.g. cam cylinders, rim locks and special cylinders are available.