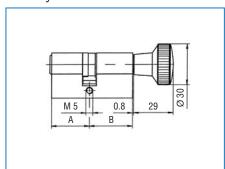

#### Double cylinder 3100

Half cylinder 3101

Rim cylinder 1309

Knob cylinder 3104

Knob cylinder 3106

Brass padlock 0778

Other versions e.g. cam cylinders, rim locks and special cylinders are available.